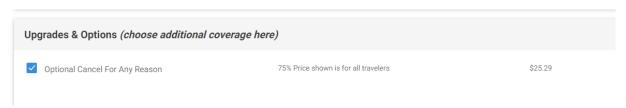

- The "Cancel For Any Reason" is an option as shown on the flyer. If the "Cancel For Any Reason" option is wanted, IT MUST be purchased within 14 days of when the initial deposit for the trip is due to the tour operator, "World Class Vacations". There is a checkbox you can click to add this option. Once the checkbox is clicked, the insurance premium will auto update to the new premium cost including the cost for this added option. Please see below screenshot. Unfortunately this cannot be added at a later date and is regulated by the travel insurance company.
  - If you are wanting to purchase the travel insurance outside the 14 day window, you can still purchase basic travel insurance coverage (ex-medical illness) up until you pay your final payment to the school. However it would not include the "Cancel For Any Reason" option.
  - NO travel insurance can be purchased once final payment has been made to the school. If a family pays their trip
    in full as example at first deposit they will not be able to purchase the travel insurance.